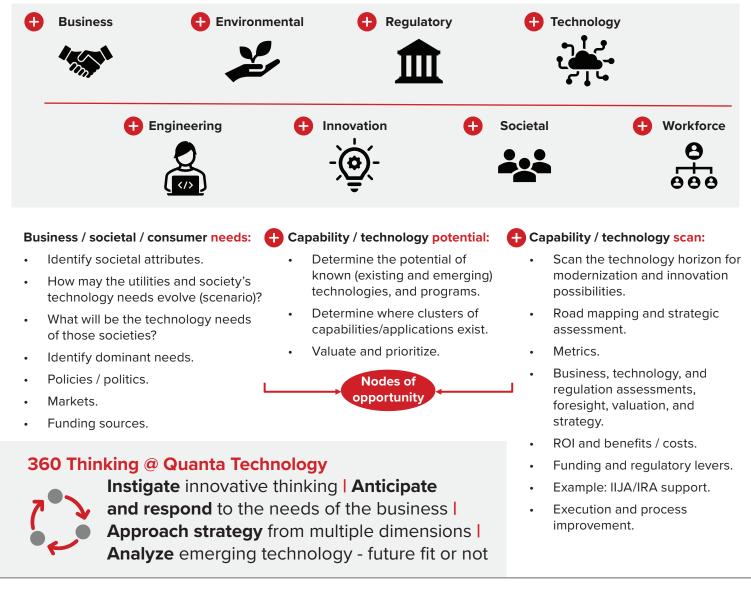

# **Integrated Consulting Solutions**

BRET is a consulting solution that combines workforce, innovation, societal assessment, and support with holistic 360-degree scanning, mapping, and assessment of business, regulatory, engineering, and technology drivers to help enable modernization.

We instigate innovative thinking, anticipate and respond to the needs of the business, approach strategy from multiple dimensions, and analyze emerging technology to determine if it's a future fit or not. We work with you to accelerate outcomes. Contact us today to learn how we can help.